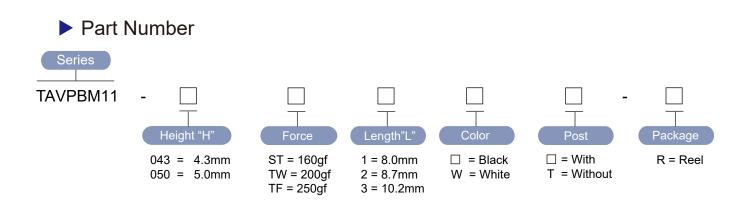

250gf                                   |
|-----------------------------|---------------------------------------------------|
| Actuator Travel             | 0.25 ±0.1mm                                       |
| Operating Temperature Range | -20°C ~ 70°C                                      |
| Storage Temperature Range   | -40°C ~ 85°C                                      |
| Voltage Rating              | 50mA, 12VDC                                       |
| Actuation Life Cycle        | 160gf : 50,000 times ; 200 / 250gf : 30,000 times |
| Insulation Resistance       | 100 MΩ min @ 500VDC                               |
| Dielectric Strength         | 250VAC for 1 minute                               |
| Contact Resistance          | 100mΩ max                                         |



## Chingtec

TAVPBM11Series6.0\*3.5mmTactSwitch