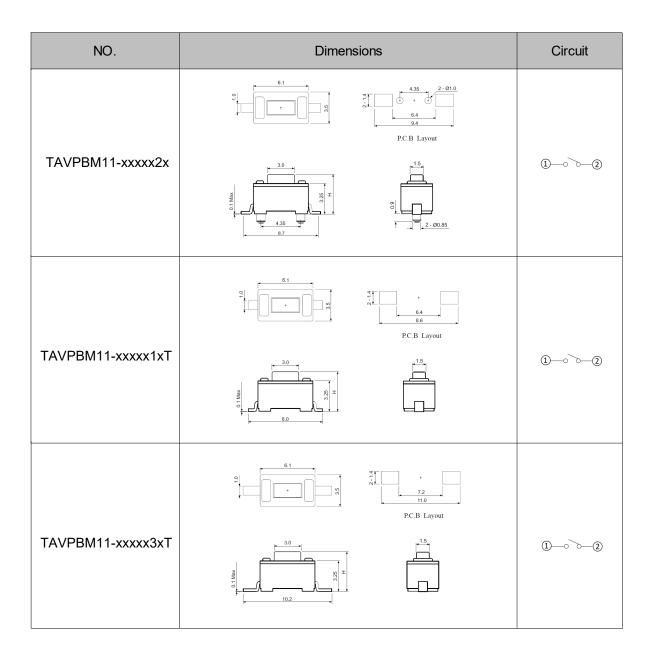

--------------------|---------------------------------------------------|
| Actuator Travel             | 0.25 ±0.1mm                                       |
| Operating Temperature Range | -20°C ~ 70°C                                      |
| Storage Temperature Range   | -40°C ~ 85°C                                      |
| Voltage Rating              | 50mA, 12VDC                                       |
| Actuation Life Cycle        | 160gf : 50,000 times ; 200 / 250gf : 30,000 times |
| Insulation Resistance       | 100 MΩ min @ 500VDC                               |
| Dielectric Strength         | 250VAC for 1 minute                               |
| Contact Resistance          | 100mΩ max                                         |



## Chingtec

TAVPBM11Series6.0\*3.5mmTactSwitch