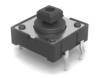

#### 12.0\*12.0mm Tact Switch, Through Hole, Top actuator

### Product Features

- · Large operational stem
- · Multiple options of stems & force
- · Multiple color of stem
- · Boss at bottom for better positioning
- · RoHS Compliant