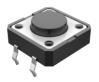

#### 12.0\*12.0mm Tact Switch, Through Hole, Top actuator

### Product Features

- · Large operational stem
- · Multiple options of stems & force
- · Multiple color of stem
- · Boss at bottom for better positioning
- · RoHS Compliant