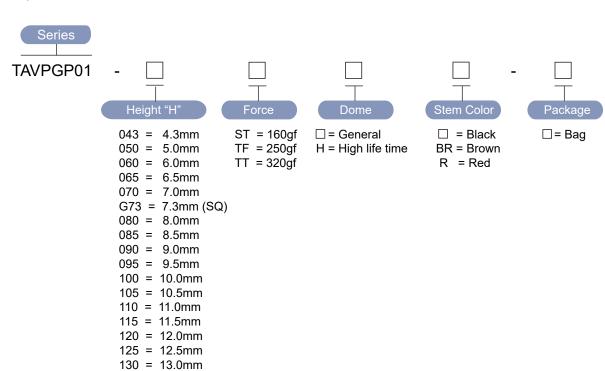

|  |  |
| Voltage Rating              | 50mA, 12VDC                                                                                               |  |  |
| Actuation Life Cycle        | □ = 200,000 times (160gf) H = 1,000,000 times (160gf) 100,000 times (250/320gf) 300,000 times (250/320gf) |  |  |
| Insulation Resistance       | 100 MΩ min @ 500VDC                                                                                       |  |  |
| Dielectric Strength         | 250VAC for 1 minute                                                                                       |  |  |
| Contact Resistance          | 100mΩ max                                                                                                 |  |  |

## ▶ Part Number



# Chingtec

## Diagram

| NO.          | Dimensions                                                              | Circuit |
|--------------|-------------------------------------------------------------------------|---------|
| TAVPGP01     | 9 PCB Layout  9 9 9 12.5  12.6  14.130  9 0 12.5  14.10  5.0            | ①       |
| TAVPGP01-G73 | A-1,30<br>D<br>D<br>D<br>D<br>D<br>D<br>D<br>D<br>D<br>D<br>D<br>D<br>D | ①       |