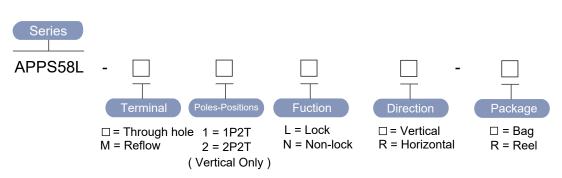

| Terminal           |
|-----------|------|-------|------|------------------------------|--------------------|
| Material  | PPA  | PPA   | PPA  | Phosphor bronze<br>Ag plated | Brass<br>Ag plated |

# Specification

| Operating Force             | 200gf               |
|-----------------------------|---------------------|
| Actuator Travel             | 2.0 ±0.2mm          |
| Operating Temperature Range | -20°C ~ 60°C        |
| Storage Temperature Range   | -20°C ~ 75°C        |
| Voltage Rating              | 200mA, 12VDC        |
| Actuation Life Cycle        | 10,000 times        |
| Insulation Resistance       | 100 MΩ min @ 100VDC |
| Dielectric Strength         | 250VAC for 1 minute |
| Contact Resistance          | 100mΩ max           |

#### ► Part Number



# Diagram

| NO.         | Dimensions                                                                                                                                                                        | Circuit                                      |
|-------------|-----------------------------------------------------------------------------------------------------------------------------------------------------------------------------------|----------------------------------------------|
| APPS58L-2x  | 5.8  3.0  17 = 12  2.5  7 FT = 2.0  4.0  2.0  4.0  2.0  4.0  2.0  4.0  2.0  4.0  2.0  4.0  2.0  4.0  2.0  4.0  2.0  4.0  2.0  4.0  2.0  4.0  2.0  4.0  2.0  4.0  2.0  4.0  2.0  2 | ① ② ③ · · · · · · · · · · · · · · · · · ·    |
| APPS58L-1xR | 29 N R R R R R R R R R R R R R R R R R R