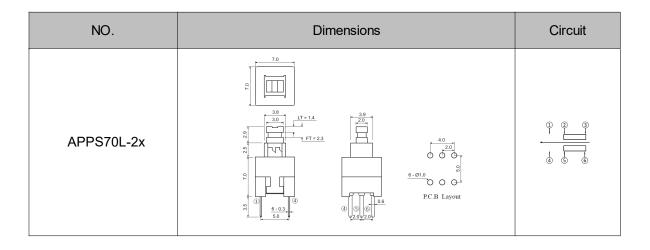

-----------|--------------------|
| Material  | PBT  | POM   | POM  | Phosphor bronze<br>Ag plated | Brass<br>Ag plated |

### Specification

| Operating Force             | 200gf               |  |  |
|-----------------------------|---------------------|--|--|
| Actuator Travel             | 2.3mm               |  |  |
| Operating Temperature Range | -10°C ~ 60°C        |  |  |
| Storage Temperature Range   | -20°C ~ 75°C        |  |  |
| Voltage Rating              | 100mA, 30VDC        |  |  |
| Actuation Life Cycle        | 10,000 times        |  |  |
| Insulation Resistance       | 100 MΩ min @ 100VDC |  |  |
| Dielectric Strength         | 250VAC for 1 minute |  |  |
| Contact Resistance          | 100mΩ max           |  |  |





# Chingtec

APPS70L Series 7.0\*7.0mm Push Switch