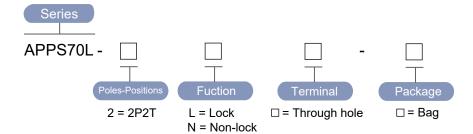

|-----------|------|-------|------|------------------------------|--------------------|
| Material  | PBT  | POM   | POM  | Phosphor bronze<br>Ag plated | Brass<br>Ag plated |

### Specification

| Operating Force             | 200gf               |  |  |
|-----------------------------|---------------------|--|--|
| Actuator Travel             | 2.3mm               |  |  |
| Operating Temperature Range | -10°C ~ 60°C        |  |  |
| Storage Temperature Range   | -20°C ~ 75°C        |  |  |
| Voltage Rating              | 100mA, 30VDC        |  |  |
| Actuation Life Cycle        | 10,000 times        |  |  |
| Insulation Resistance       | 100 MΩ min @ 100VDC |  |  |
| Dielectric Strength         | 250VAC for 1 minute |  |  |
| Contact Resistance          | 100mΩ max           |  |  |





# Chingtec

APPS70L Series 7.0\*7.0mm Push Switch